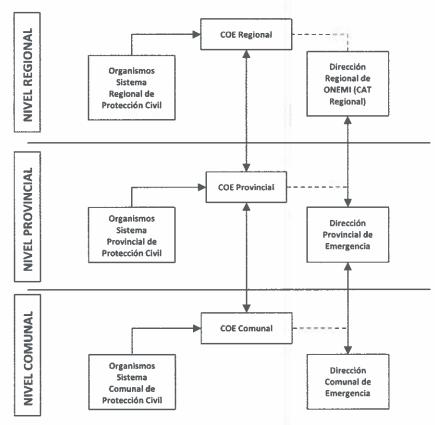

la población, definido por el COE.

### 6. Comunicación e Información

## 6.1. Flujos de Comunicación e Información

- o Cobertura: Red Regional, Red provincial y Red comunal.
- o Amplitud:
  - Comités de Operativos de Emergencia (regional, provincial y comunal).
  - Direcciones de Protección Civil y Emergencia: Dirección Regional de ONEMI,
     Dirección Provincial y Comunal de Protección Civil y Emergencia.
  - Organismos del Sistema Regional de Protección Civil: Intendencia Regional, Corporación Nacional Forestal, Bomberos, Carabineros, Policía de Investigaciones, Ejército, etc.



#### DIRECCIÓN REGIONAL METROPOLITANA ONEMI

PLANTILLA VERSION: 0.0

PLAN ESPECÍFICO DE EMERGENCIA POR VARIABLE DE RIESGO – Incendios Forestales

Fecha: 02-10-2018

Página 19 de 40

## o Flujos entre Redes:



## 6.2. Medios de Telecomunicación

La Corporación Nacional Forestal tiene como base en comunicación el uso de radios con frecuencia VHF, las cuales están instaladas en vehículos, bases de brigadas y CENCOR, además del uso de radios portátiles por parte de los Jefes de Brigadas y Jefes de Cuadrilla en las Brigadas, junto al personal técnico.

Con el fin de optimizar este recurso, la Región cuenta con 2 repetidores en los sectores de Puangue y Lipangue, comunas de Lampa y Melipilla respectivamente.

|                                                                     | Medios de Telecomunicación |       |                  |                    |     |           |           |           |           |          |
|---------------------------------------------------------------------|---------